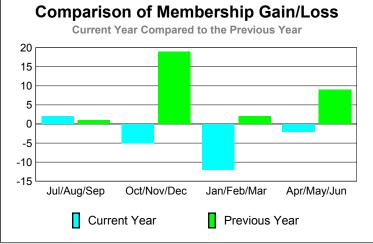

# Comparison of Club Gain/Loss

#### **MEMBERSHIP Membership** Results <u>Membership</u> 2009-2010 2008-2009 Net Actual Actual Gain/ Gain/ Memb New Dropped Loss of Loss of Month Goal Memb Memb Memb Memb Jul/Aug/Sep -23 2 6 25 1 Oct/Nov/Dec 6 18 -23 -5 19 Jan/Feb/Mar -24 -12 2 6 12 Apr/May/Jun 21 37 -39 -2 9 Totals 92 -109 -17 31