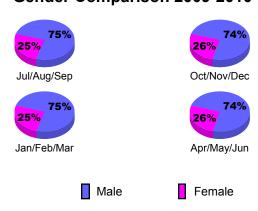

| 0                             | 0                                 | 0                                | 0                                |
| Totals      | 1                                | 0                             | 0                                 | 0                                | 0                                |

**CLUBS** 

## **Club Results 2009-2010**



Dropped

# Comparison of Club Gain/Loss



### YTD Status Quo Clubs 2009-2010



#### **MEMBERSHIP Membership** Results <u>Membership</u> 2009-2010 2008-2009 Net Actual Actual Gain/ Gain/ Memb New Dropped Loss of Loss of Month Goal Memb Memb Memb Memb Jul/Aug/Sep -23 2 6 25 1 Oct/Nov/Dec 6 18 -23 -5 19 Jan/Feb/Mar -24 -12 2 6 12 Apr/May/Jun 21 37 -39 -2 9 Totals 92 -109 -17 31





# Gender Comparison 2009-2010